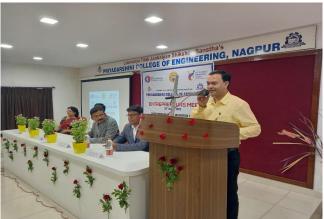

Venue Training & Placement hall PCE Nagpur

Dignitories Dr Vivek Nanoti Director Engineering LTJSS

Dr S A Dhale Principal Dr G M Asutkar Vice Principal PCE

Dr Uttarwar Principal Priyadarshini MBA

Dr Mrs S P Muley Incharge of Enterpreneurship & Incubation center briefed about World

Enterpreneurs Day and about cell and its achievements

Coordinators Dr M S Giripunje Ms A P Charkhwala and Ms Payal Baitule

Eminent personalities of the institute Deans HODs were present to grace the occasion