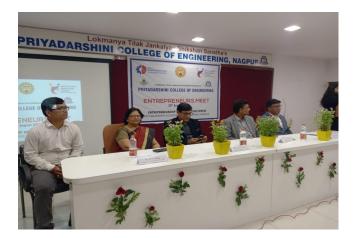

#### **ENTREPRENEURS MEET**

### Celebration activity on occasion of WORLD ENTREPRENEURS DAY

Organized by Entrepreneurship & Incubation Cell IIC Priyadarshini College of Engineering

Date Participated by students

Total registered Enterpreneurs Priyadarshini college Alumini and Students

Venue Training & Placement hall PCE Nagpur

Dignitories Dr Vivek Nanoti Director Engineering LTJSS

Dr S A Dhale Principal Dr G M Asutkar Vice Principal PCE

Dr Uttarwar Principal Priyadarshini MBA

Dr Mrs S P Muley Incharge of Enterpreneurship & Incubation center briefed about World

Enterpreneurs Day and about cell and its achievements

Coordinators Dr M S Giripunje Ms A P Charkhwala and Ms Payal Baitule

Eminent personalities of the institute Deans HODs were present to grace the occasion