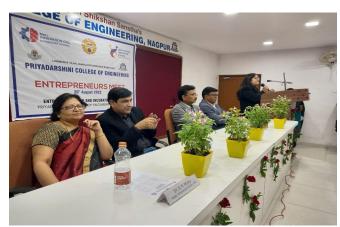

Venue Training & Placement hall PCE Nagpur

Dignitories Dr Vivek Nanoti Director Engineering LTJSS

Dr S A Dhale Principal Dr G M Asutkar Vice Principal PCE

Dr Uttarwar Principal Priyadarshini MBA

Dr Mrs S P Muley Incharge of Enterpreneurship & Incubation center briefed about World

Enterpreneurs Day and about cell and its achievements

Coordinators Dr M S Giripunje Ms A P Charkhwala and Ms Payal Baitule

Eminent personalities of the institute Deans HODs were present to grace the occasion