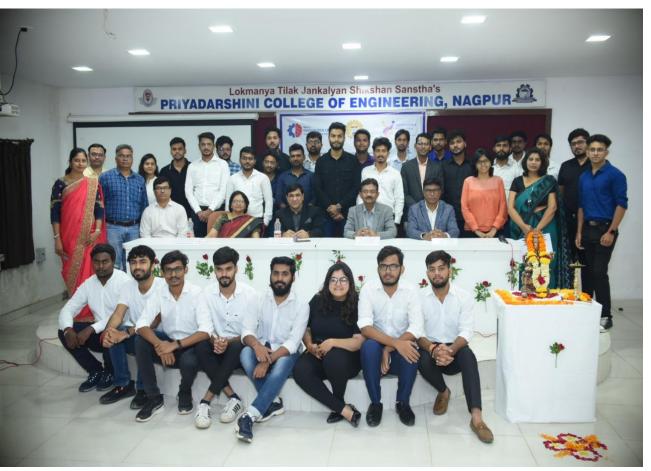

#### **ENTREPRENEURS MEET**

### Celebration activity on occasion of WORLD ENTREPRENEURS DAY

Organized by Entrepreneurship & Incubation Cell IIC Priyadarshini College of Engineering

Date Participated by students

Total registered Enterpreneurs Priyadarshini college Alumini and Students

Venue Training & Placement hall PCE Nagpur

Dignitories Dr Vivek Nanoti Director Engineering LTJSS

Dr S A Dhale Principal Dr G M Asutkar Vice Principal PCE

Dr Uttarwar Principal Priyadarshini MBA

Dr Mrs S P Muley Incharge of Enterpreneurship & Incubation center briefed about World

Enterpreneurs Day and about cell and its achievements

Coordinators Dr M S Giripunje Ms A P Charkhwala and Ms Payal Baitule

Eminent personalities of the institute Deans HODs were present to grace the occasion